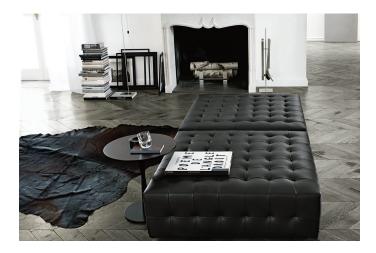

#### design CR&S, 2010

A modern interpretation of a classic of timeless style. Gant pouf, design Vittorio Prato, is a proposal of contemporary elegance.

### Sofas and armchairs collection

The sofas and armchairs collection: in the living area there is a full coherence between modular systems, complements and the elements dedicated to comfort. Collaborating with prestigious international designers, Poliform completes its offer with a variety of proposals that underline versatility. a series of different armchairs and sofas, able to explore a wide range of aesthetical approaches and to become part of a full "Home project", where every piece of furniture matches with the other, in a highly harmonious interior design project.