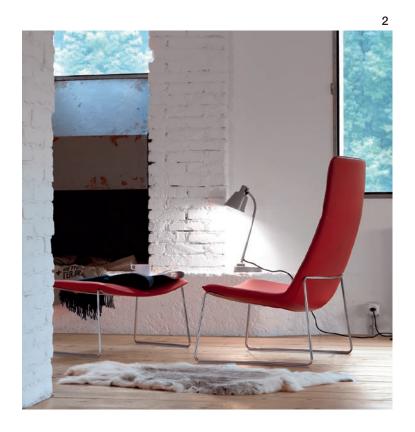

- 1 Private residence, Lisbon, Portugal Custom product
  Pedestal base in painted steel & fabric upholstered shell.
  Footrest Custom product
  Pedestal base in painted steel & fabric upholstered footrest.
- 2 Private residence
  Art. 2011
  Chromed steel sled base
  & shell upholstered in fabric
  Art. 2012
  Chromed steel sled base
  & footstool upholstered in fabric
- 3 Private residence
  Art. 3300
  Polished aluminum 4 way base
  & fabric upholstered shell.
  Art. 3302 Footrest
  Polished aluminum 4 way base
  & cushion upholstered in fabric.