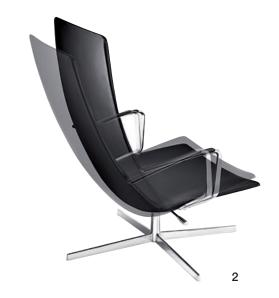

### 2 Art. 2027

3

Four way base in polished aluminum & soft leather upholstered shell, with armrest.

3 Lufthansa Senator Lounge, Munich, Germany Art. 2026 Four way base in polished aluminum & soft leather upholstered shell.