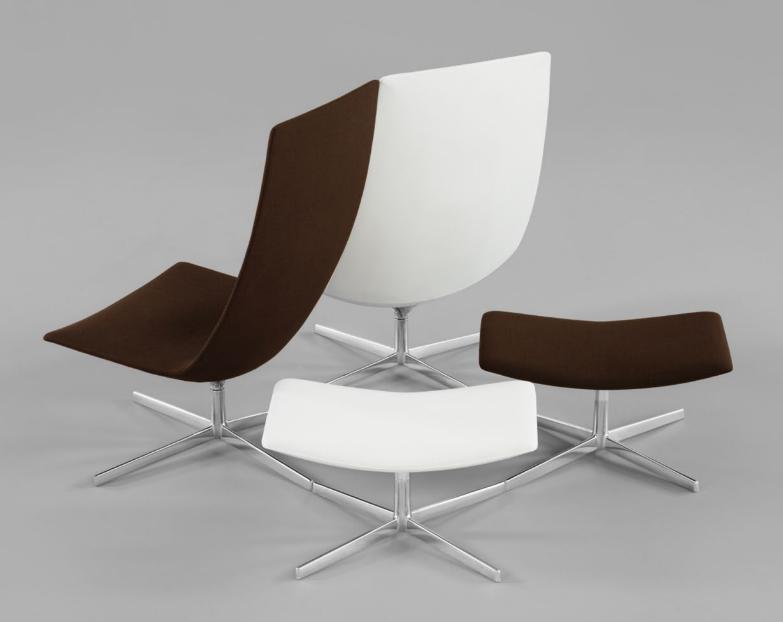

# CATIFA 70

Catifa 70 distills the essence of a lounge chair into a slender, etherial form. Its distinctive, delicate curve creates an intimate space for home or office. Catifa 70 Soft adds comfort and casual elegance to the equation with padded cushions that line the seat and back. Made for both residential and contract use, Catifa 70 can be covered in leather, fabric or customer's fabric. The base is available in aluminum four-way, chrome-finish sled, central base in powder coated steel. The aluminum four-way base version is available with various adjustment mechanisms. Catifa 70 Soft can be upholstered in leather, fabric or customer's fabric. Its shell is made of structural polyurethane while the polished aluminum four-way base is equipped with return and tilt mechanisms. Catifa 70 with four-way base and Catifa 70 Soft are also available with polished aluminum armrests or padded armrests and footrest for maximum comfort. The Catifa 70 Collection is GreenGuard certified.

- 1 Private residence, Lisbon, Portugal Custom product
  Pedestal base in painted steel & fabric upholstered shell.
  Footrest Custom product
  Pedestal base in painted steel & fabric upholstered footrest.
- 2 Private residence
  Art. 2011
  Chromed steel sled base
  & shell upholstered in fabric
  Art. 2012
  Chromed steel sled base
  & footstool upholstered in fabric
- 3 Private residence
  Art. 3300
  Polished aluminum 4 way base
  & fabric upholstered shell.
  Art. 3302 Footrest
  Polished aluminum 4 way base
  & cushion upholstered in fabric.