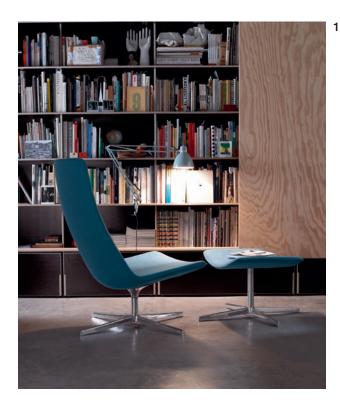

## 1 Private residence Art. 2007

Four way base in polished aluminum & fabric upholstered shell Art. 2008 - Footrest Four way base in polished aluminum & fabric upholstered cushion.