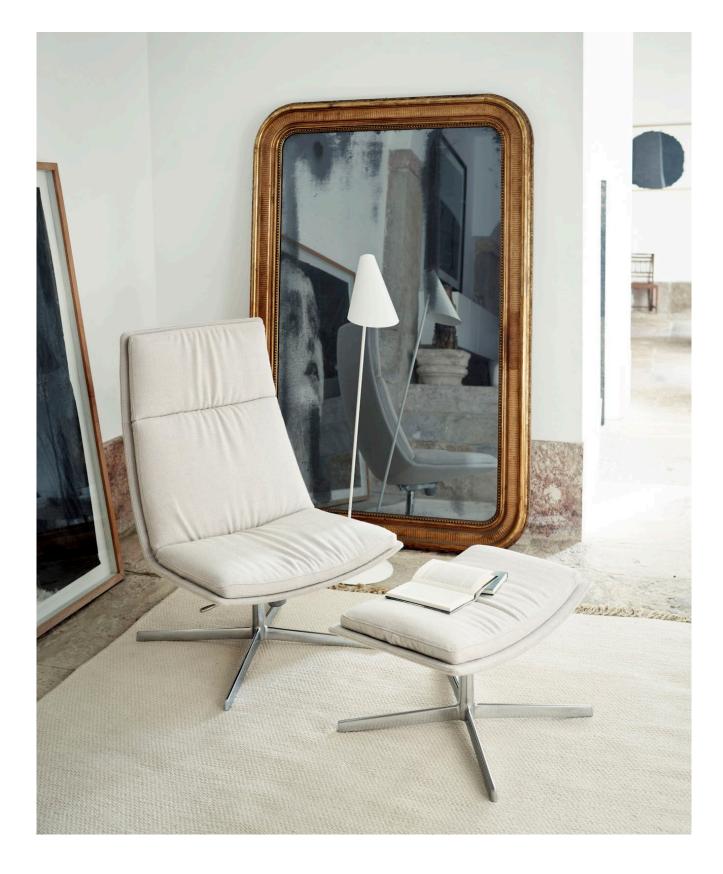

### **Applications**

- Home
- Lounge
- Waiting room
- Break-out area
- Auditorium

Private residence, Lisboa, Portugal Art. 3300 Polished aluminum 4 way base & fabric upholstered shell. Art. 3302 - Footrest Polished aluminum 4 way base & cushion upholstered in fabric.