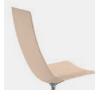

# CATIFA 70

Catifa 70 distills the essence of a lounge chair into a slender, etherial form. Its distinctive, delicate curve creates an intimate space for home or office. Catifa 70 Soft adds comfort and casual elegance to the equation with padded cushions that line the seat and back. Made for both residential and contract use, Catifa 70 can be covered in leather, fabric or customer's fabric. The base is available in aluminum four-way, chrome-finish sled, central base in powder coated steel. The aluminum four-way base version is available with various adjustment mechanisms. Catifa 70 Soft can be upholstered in leather, fabric or customer's fabric. Its shell is made of structural polyurethane while the polished aluminum four-way base is equipped with return and tilt mechanisms. Catifa 70 with four-way base and Catifa 70 Soft are also available with polished aluminum armrests or padded armrests and footrest for maximum comfort. The Catifa 70 Collection is GreenGuard certified.