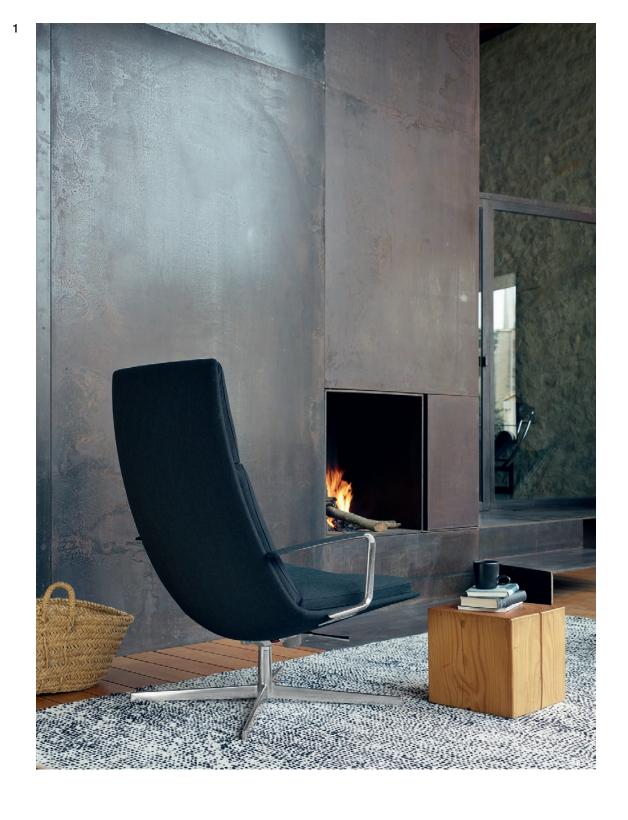

### **Applications**

- Home
- Lounge
- Waiting room
- Break-out area
- Auditorium

Private residence, Lisboa, Portugal Art. 3300 Polished aluminum 4 way base & fabric upholstered shell. Art. 3302 - Footrest Polished aluminum 4 way base & cushion upholstered in fabric.