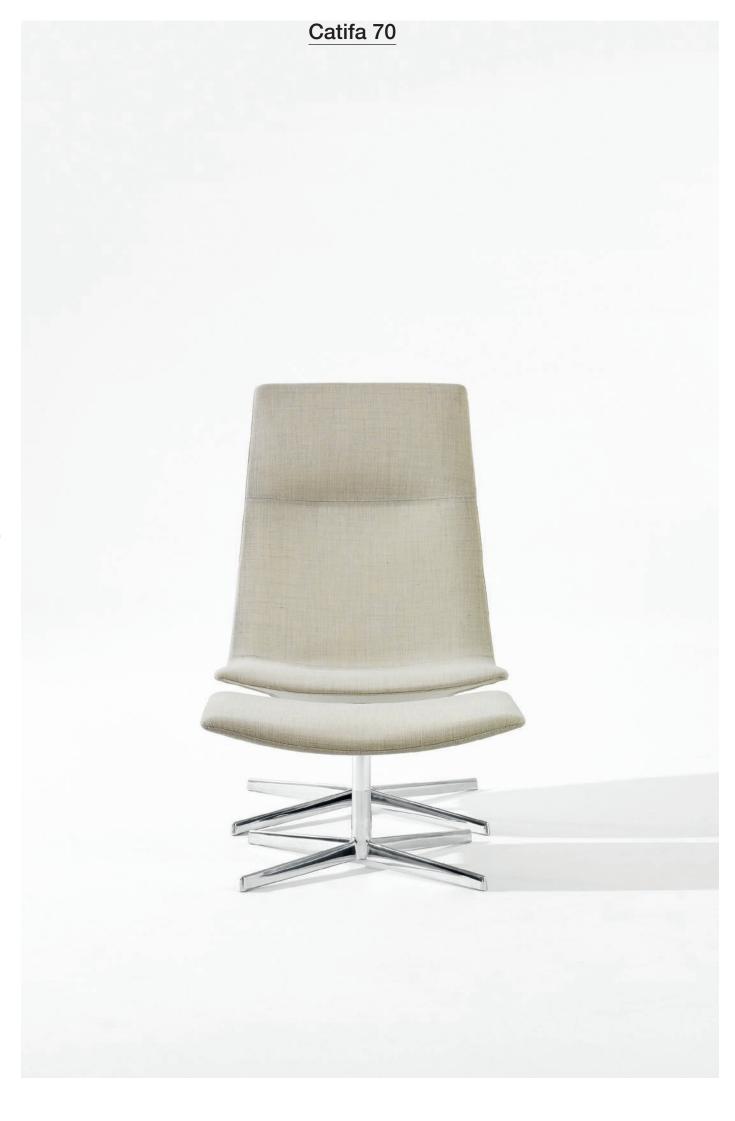

# CATIFA 70

Catifa 70 distills the essence of a lounge chair into a slender, etherial form. Its distinctive, delicate curve creates an intimate space for home or office. Catifa 70 Soft adds comfort and casual elegance to the equation with padded cushions that line the seat and back. Made for both residential and contract use, Catifa 70 can be covered in leather, fabric or customer's fabric. The base is available in aluminum four-way, chrome-finish sled, central base in powder coated steel. The aluminum four-way base version is available with various adjustment mechanisms. Catifa 70 Soft can be upholstered in leather, fabric or customer's fabric. Its shell is made of structural polyurethane while the polished aluminum four-way base is equipped with return and tilt mechanisms. Catifa 70 with four-way base and Catifa 70 Soft are also available with polished aluminum armrests or padded armrests and footrest for maximum comfort. The Catifa 70 Collection is GreenGuard certified.