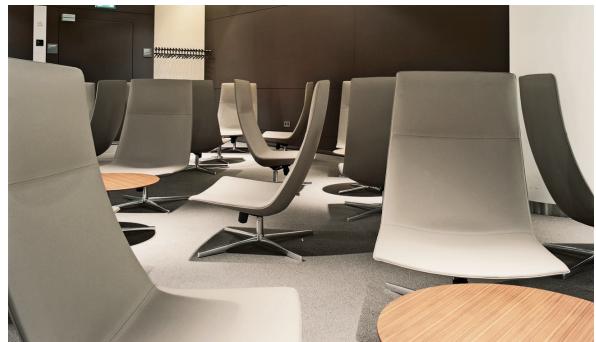

### **Applications**

- Home
- Lounge
- Waiting room
- Break-out area
- Auditorium

Private residence, Lisboa, Portugal Art. 3300 Polished aluminum 4 way base & fabric upholstered shell. Art. 3302 - Footrest Polished aluminum 4 way base & cushion upholstered in fabric.