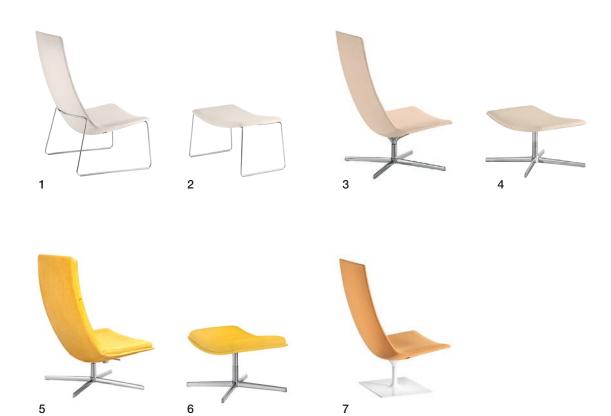

# Chair

- 1
- 2 3 4 5 6 7

- Sled
  Sled footrest
  4 ways
  4 ways footrest
  4 ways Soft
  4 ways footrest Soft
  Pedestal

## Seat finishes

- 6 Fabric upholstered
- 7 Soft leather and faux leather upholstered