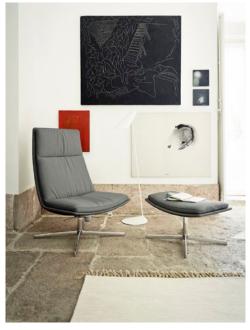

- 1 Private residence, Lisbon, Portugal Custom product
  Pedestal base in painted steel & fabric upholstered shell.
  Footrest Custom product
  Pedestal base in painted steel & fabric upholstered footrest.
- 2 Private residence
  Art. 2011
  Chromed steel sled base
  & shell upholstered in fabric
  Art. 2012
  Chromed steel sled base
  & footstool upholstered in fabric
- 3 Private residence
  Art. 3300
  Polished aluminum 4 way base
  & fabric upholstered shell.
  Art. 3302 Footrest
  Polished aluminum 4 way base
  & cushion upholstered in fabric.