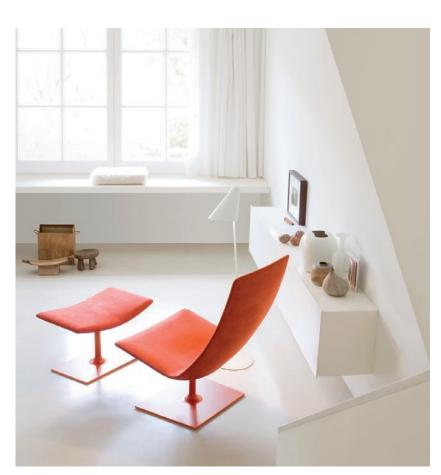

- 1 Private residence, Lisbon, Portugal Custom product
  Pedestal base in painted steel & fabric upholstered shell.
  Footrest Custom product
  Pedestal base in painted steel & fabric upholstered footrest.
- 2 Private residence
  Art. 2011
  Chromed steel sled base
  & shell upholstered in fabric
  Art. 2012
  Chromed steel sled base
  & footstool upholstered in fabric
- 3 Private residence
  Art. 3300
  Polished aluminum 4 way base
  & fabric upholstered shell.
  Art. 3302 Footrest
  Polished aluminum 4 way base
  & cushion upholstered in fabric.